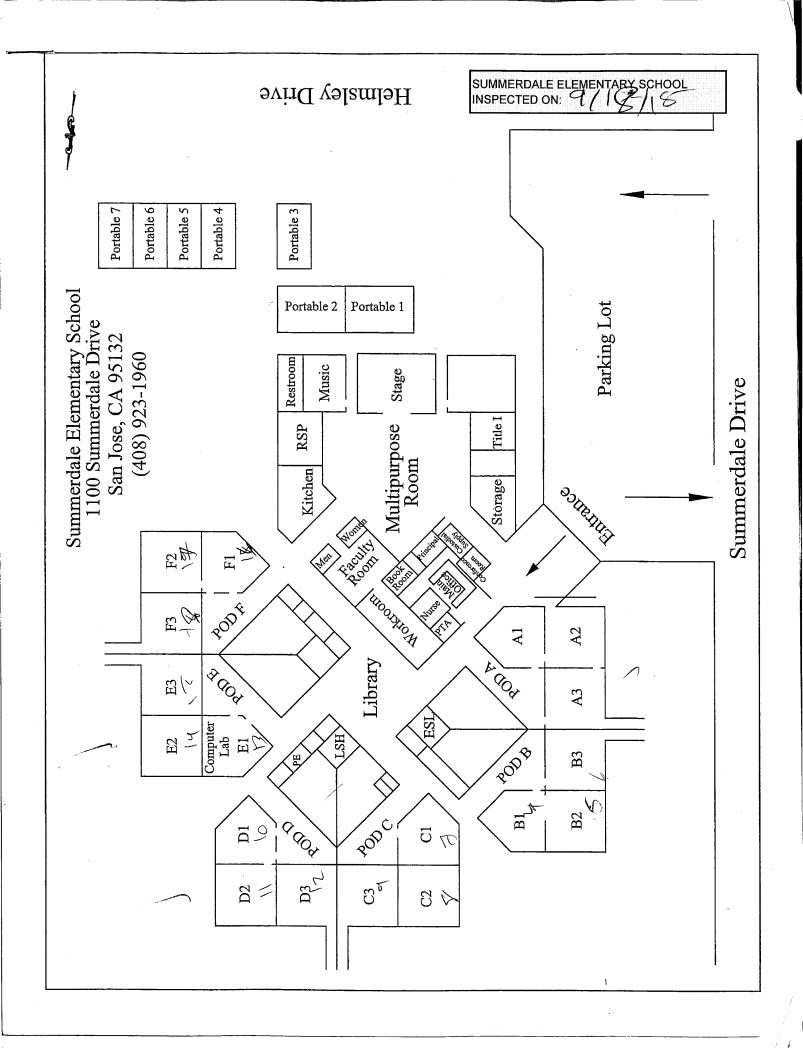

# **SUMMERDALE ELEMENTARY SCHOOL**

| BUILDING NAME BUILDING USED AS (#FLOORS) CONSTRUCTION                                                                                         | BUILDING AREA (APPROXIMATE) |
|-----------------------------------------------------------------------------------------------------------------------------------------------|-----------------------------|
| CLASSROOMS 01 PORTABLE BUILDING                                                                                                               |                             |
| Classroom ( 1 ) Wood and Metal Portable                                                                                                       | 960 SF                      |
| CLASSROOMS 02 PORTABLE BUILDING                                                                                                               |                             |
| Classroom ( 1 ) Wood and Metal Portable                                                                                                       | 960 SF                      |
| CLASSROOMS 03 PORTABLE BUILDING                                                                                                               |                             |
| Classroom ( 1 ) Wood and Metal Portable                                                                                                       | 960 SF                      |
| CLASSROOMS 04-07 PORTABLE BUILDING                                                                                                            |                             |
| Classrooms ( 1 ) Wood and Metal Portables                                                                                                     | 3,840 SF                    |
| MAIN BUILDING                                                                                                                                 |                             |
| Classrooms, Offices, Kitchen, Multi-Purpose Room, Library, Restrooms, Storages  ( 1 ) Wood, Metal, Plaster, Gypsum Wallboard System, Concrete | 29,700 SF                   |
| METAL STORAGE CONTAINERS                                                                                                                      |                             |
| Storage ( 1 ) Storage                                                                                                                         | 640 SF                      |
| PLASTIC SHED STORAGE CONTAINER                                                                                                                |                             |
| Storage ( 1 ) Hard Plastic                                                                                                                    | 60 SF                       |
| Total Number Of Buildings: 7 (Approximate) Total Sq Ft. :                                                                                     | <u>37,120</u>               |