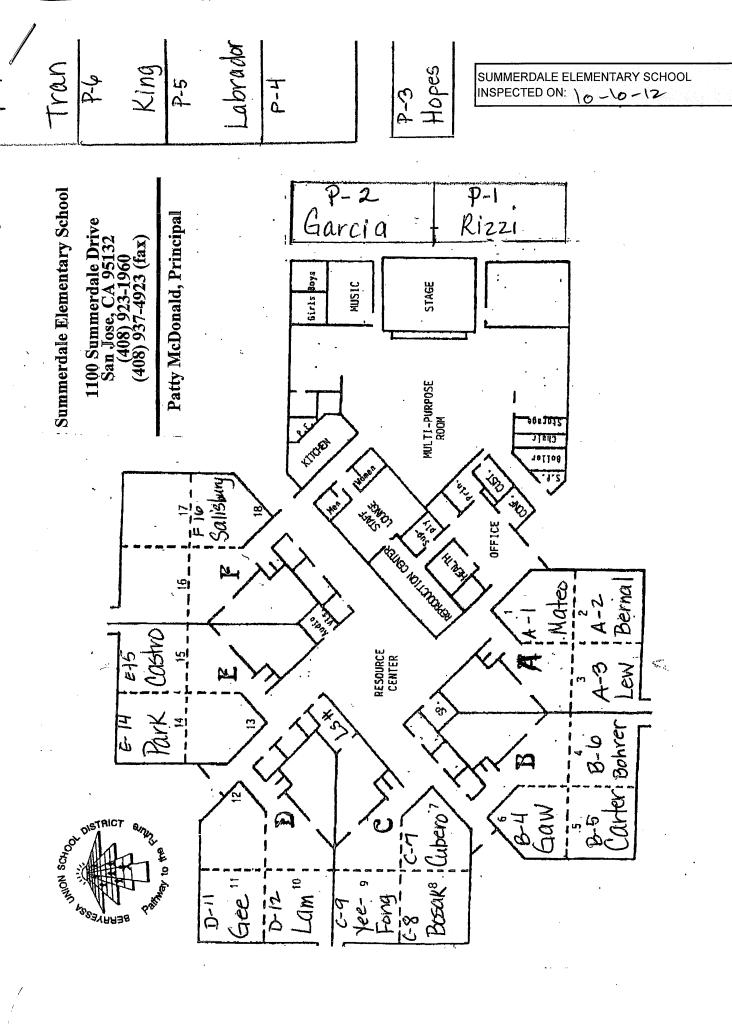

# LIST OF BUILDINGS AT

# **SUMMERDALE ELEMENTARY SCHOOL**

| BUILDING NAME BUILDING USED AS (#FLOORS) CONSTRUCTION                                                                                         | BUILDING AREA (APPROXIMATE) |
|-----------------------------------------------------------------------------------------------------------------------------------------------|-----------------------------|
| CLASSROOMS 01 PORTABLE BUILDING                                                                                                               |                             |
| Classroom ( 1 ) Wood and Metal Portable                                                                                                       | 960 SF                      |
| CLASSROOMS 02 PORTABLE BUILDING                                                                                                               |                             |
| Classroom ( 1 ) Wood and Metal Portable                                                                                                       | 960 SF                      |
| CLASSROOMS 03 PORTABLE BUILDING                                                                                                               |                             |
| Classroom ( 1 ) Wood and Metal Portable                                                                                                       | 960 SF                      |
| CLASSROOMS 04-07 PORTABLE BUILDING                                                                                                            |                             |
| Classrooms ( 1 ) Wood and Metal Portables                                                                                                     | 3,840 SF                    |
| MAIN BUILDING                                                                                                                                 |                             |
| Classrooms, Offices, Kitchen, Multi-Purpose Room, Library, Restrooms, Storages  ( 1 ) Wood, Metal, Plaster, Gypsum Wallboard System, Concrete | 29,700 SF                   |
| METAL STORAGE CONTAINERS                                                                                                                      |                             |
| Storage ( 1 ) Storage                                                                                                                         | 640 SF                      |
| PLASTIC SHED STORAGE CONTAINER                                                                                                                |                             |
| Storage ( 1 ) Hard Plastic                                                                                                                    | 60 SF                       |
| Total Number Of Buildings: 7 (Approximate) Total Sq Ft. :                                                                                     | <u>37,120</u>               |