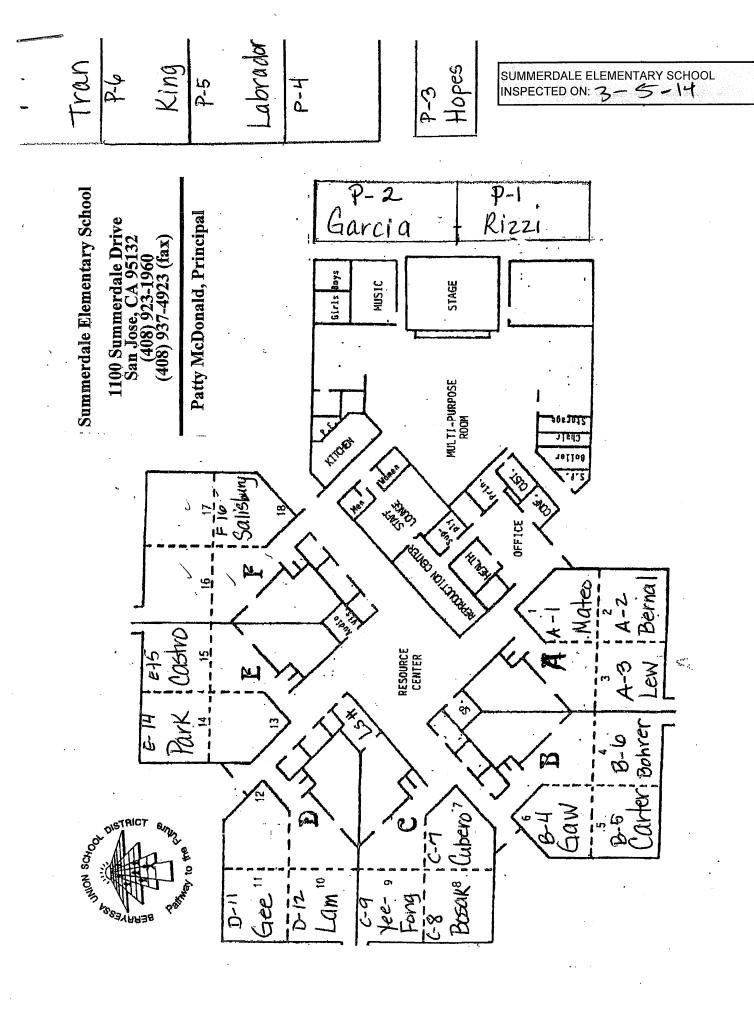

#### **MAIN BUILDING**

11/30/2011 BUILDING NOTES:

11/30/2011 Following Classroom numbers have changed:

B-1 now B-6; B-2 now B-5; B-3 now B-4 C-1 now C-7; C-2 now C-8; C-3 now C-9 D-1 now D-12; D-2 now D-11; D-3 now D-10 E-1 now E-13; E-2 now E-14; E-3 now E-15 F-1 now F-18; F-2 now F-17; F-3 now F-16.

09/18/2015 Following Classroom numbers have changed:

B-4 is now B-1, B-5 is now B-2, B-6 is now B-3, C-7 is now C-1, C-8 is now C-2, C-9 is now C-3, C-10 is now D-1, C-11 is now D-2,, C-12 is now D-3, C-13 is now E-3, C-14 is now E-2, C-15 is now E-1, C-16 is now F-1, C-17 is now F-2, and C-18 is now F-3