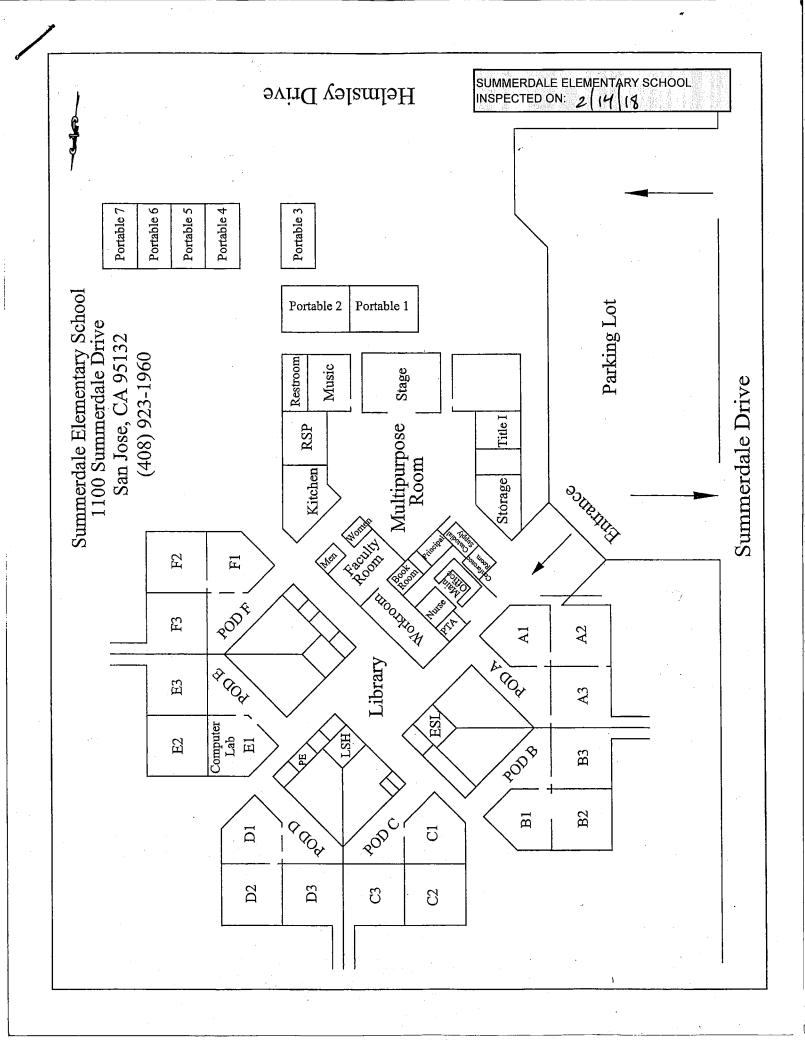

# BERRYESSA UNION ELEMENTARY SCHOOL DISTRICT SUMMERDALE ELEMENTARY SCHOOL

**INSPECTED ON: FEBRUARY 15, 2023** 

**INSPECTED BY:** 

Leland Kafeyan

Cal/OSHA Certified Site Surveillance Technician
Certification Number 06-4110