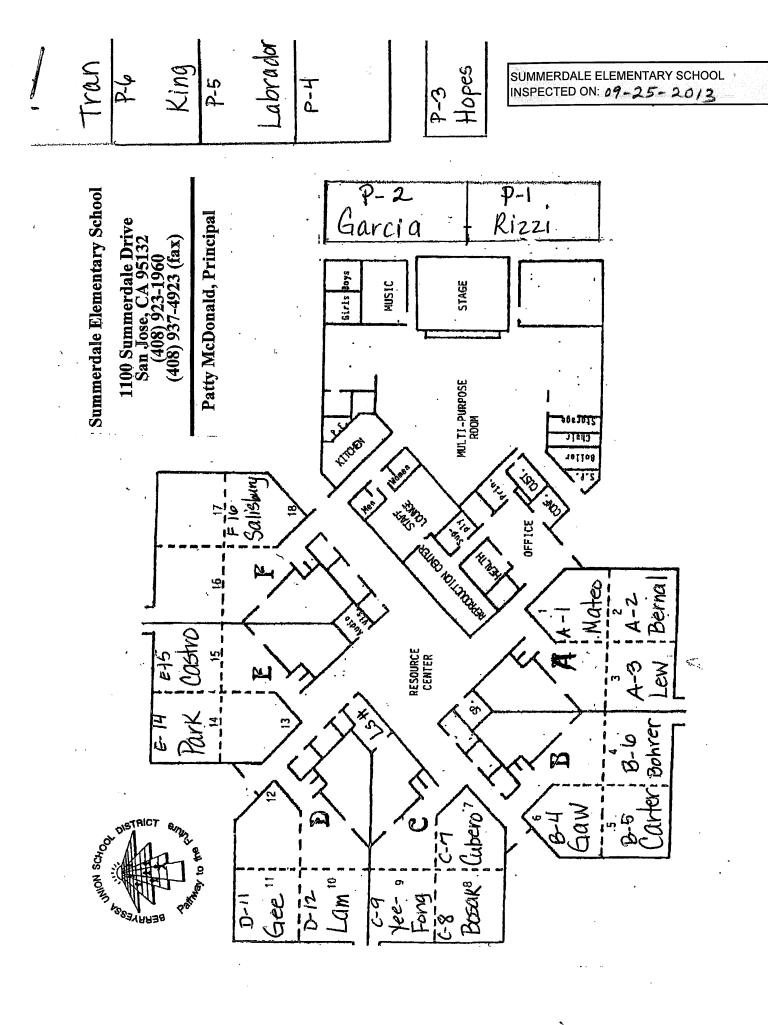

# LIST OF BUILDINGS AT

# **SUMMERDALE ELEMENTARY SCHOOL**

| BUILDING NAME BUILDING USED AS (#FLOORS) CONSTRUCTION                                                                                         | BUILDING AREA (APPROXIMATE) |
|-----------------------------------------------------------------------------------------------------------------------------------------------|-----------------------------|
| CLASSROOMS 01 PORTABLE BUILDING                                                                                                               |                             |
| Classroom ( 1 ) Wood and Metal Portable                                                                                                       | 960 SF                      |
| CLASSROOMS 02 PORTABLE BUILDING                                                                                                               |                             |
| Classroom ( 1 ) Wood and Metal Portable                                                                                                       | 960 SF                      |
| CLASSROOMS 03 PORTABLE BUILDING                                                                                                               |                             |
| Classroom ( 1 ) Wood and Metal Portable                                                                                                       | 960 SF                      |
| CLASSROOMS 04-07 PORTABLE BUILDING                                                                                                            |                             |
| Classrooms ( 1 ) Wood and Metal Portables                                                                                                     | 3,840 SF                    |
| MAIN BUILDING                                                                                                                                 |                             |
| Classrooms, Offices, Kitchen, Multi-Purpose Room, Library, Restrooms, Storages  ( 1 ) Wood, Metal, Plaster, Gypsum Wallboard System, Concrete | 29,700 SF                   |
| METAL STORAGE CONTAINERS                                                                                                                      |                             |
| Storage ( 1 ) Storage                                                                                                                         | 640 SF                      |
| PLASTIC SHED STORAGE CONTAINER                                                                                                                |                             |
| Storage ( 1 ) Hard Plastic                                                                                                                    | 60 SF                       |
| Total Number Of Buildings: 7 (Approximate) Total Sq Ft. :                                                                                     | <u>37,120</u>               |