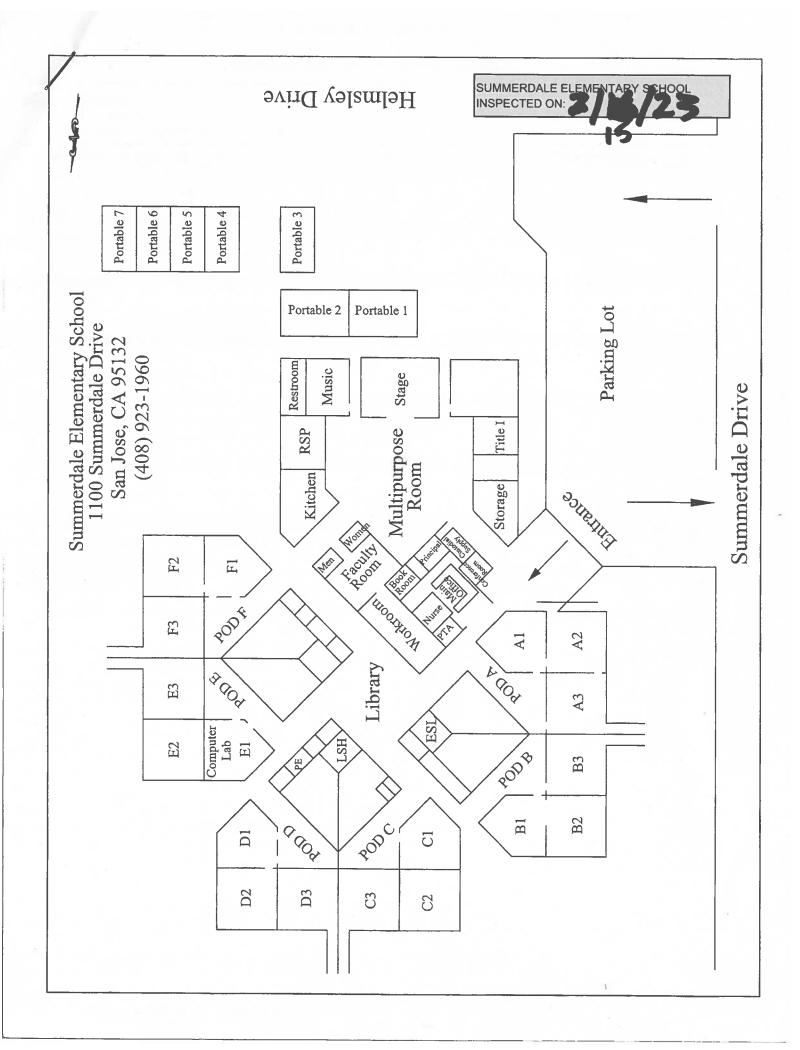

# SIX-MONTH SURVEILLANCE AHERA REPORT

SUMMERDALE ELEMENTARY SCHOOL 1100 SUMMERDALE DRIVE SAN JOSE, CA 95132

PREPARED FOR:

BERRYESSA UNION ELEMENTARY SCHOOL DISTRICT 1376 PIEDMONT ROAD SAN JOSE, CA 95132

INSPECTED ON: FEBRUARY 15, 2023

# BERRYESSA UNION ELEMENTARY SCHOOL DISTRICT SUMMERDALE ELEMENTARY SCHOOL

**INSPECTED ON: FEBRUARY 15, 2023** 

**INSPECTED BY:** 

Leland Kafeyan

Cal/OSHA Certified Site Surveillance Technician
Certification Number 06-4110

# LIST OF BUILDINGS AT

# **SUMMERDALE ELEMENTARY SCHOOL**

| BUILDING NAME BUILDING USED AS (#FLOORS) CONSTRUCTION                                                                                         | BUILDING AREA (APPROXIMATE) |
|-----------------------------------------------------------------------------------------------------------------------------------------------|-----------------------------|
| CLASSROOMS 01 PORTABLE BUILDING                                                                                                               |                             |
| Classroom ( 1 ) Wood and Metal Portable                                                                                                       | 960 SF                      |
| CLASSROOMS 02 PORTABLE BUILDING                                                                                                               |                             |
| Classroom ( 1 ) Wood and Metal Portable                                                                                                       | 960 SF                      |
| CLASSROOMS 03 PORTABLE BUILDING                                                                                                               |                             |
| Classroom ( 1 ) Wood and Metal Portable                                                                                                       | 960 SF                      |
| CLASSROOMS 04-07 PORTABLE BUILDING                                                                                                            |                             |
| Classrooms ( 1 ) Wood and Metal Portables                                                                                                     | 3,840 SF                    |
| MAIN BUILDING                                                                                                                                 |                             |
| Classrooms, Offices, Kitchen, Multi-Purpose Room, Library, Restrooms, Storages  ( 1 ) Wood, Metal, Plaster, Gypsum Wallboard System, Concrete | 29,700 SF                   |
| METAL STORAGE CONTAINERS                                                                                                                      |                             |
| Storage ( 1 ) Storage                                                                                                                         | 640 SF                      |
| PLASTIC SHED STORAGE CONTAINER                                                                                                                |                             |
| Storage ( 1 ) Hard Plastic                                                                                                                    | 60 SF                       |
| Total Number Of Buildings: 7 (Approximate) Total Sq Ft. :                                                                                     | <u>37,120</u>               |