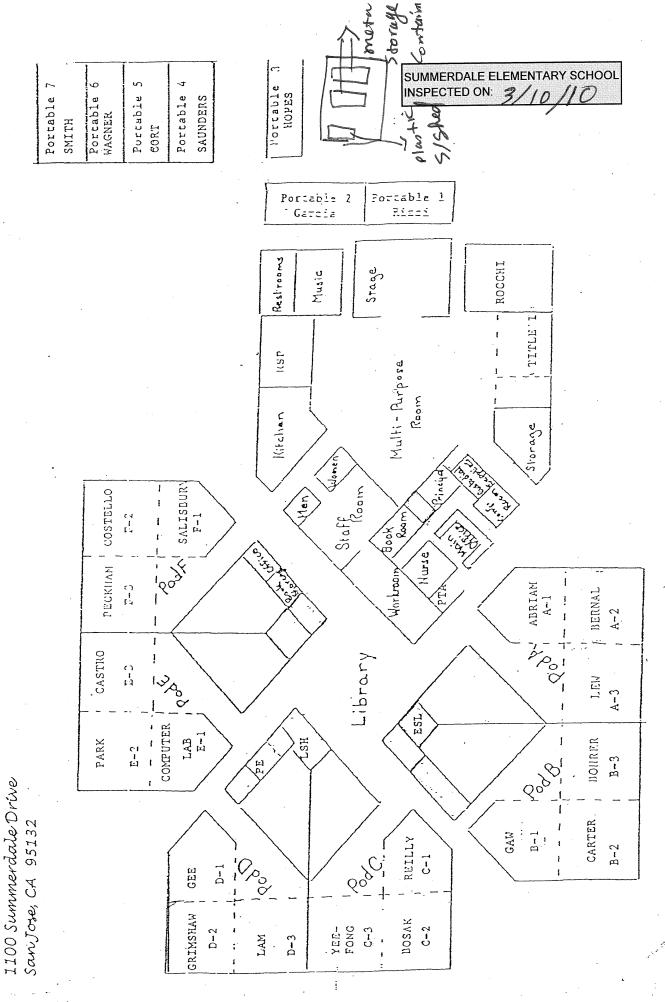

## SMOOTH WALL MISCELLANEOUS

34,860 SF

| SIVIO      | 5111 WALL MIGGLEAREOUS                                                                                                                                                                                                                                                                                                                                                                                                                                                   |
|------------|--------------------------------------------------------------------------------------------------------------------------------------------------------------------------------------------------------------------------------------------------------------------------------------------------------------------------------------------------------------------------------------------------------------------------------------------------------------------------|
| 09/08/2005 | GYPSUM WALLBOARD SYSTEM WALLS AND CEILINGS. This Material is in GOOD condition as of this date.                                                                                                                                                                                                                                                                                                                                                                          |
| 04/16/2008 | Water Damage observed in Pods C and D under 1'x1' Ceiling Tiles as of this date.                                                                                                                                                                                                                                                                                                                                                                                         |
| 05/13/2009 | Additional Damage observed. Pod A also has <10% Water Damage. No other changes as of this date.                                                                                                                                                                                                                                                                                                                                                                          |
| 09/04/2009 | Material remains in FAIR condition overall. This Material is unchanged as of this date.                                                                                                                                                                                                                                                                                                                                                                                  |
| 03/10/2010 | Location Description changed from ALL OFFICES, STORAGE ROOMS, LIBRARY, AND MULTI-PURPOSE ROOM to ALL OFFICES, STORAGE ROOMS, LIBRARY, MULTI-PURPOSE ROOM, AND COURTYARD STORAGE CLOSETS (LOCATED OUTSIDE PODS A-F). Quantity changed from 34,400 SF to 34,860 SF. Additional Damage: <5% Physical Damage - in the form of approx. 1 SF of the Wall has been cut and removed in Electrical Room of Pod D. Friability changed from Low to Moderate to reflect this change. |
| 09/01/2010 | Some Walls have a Vinyl Cover. No other changes as of this date.                                                                                                                                                                                                                                                                                                                                                                                                         |

09/04/2009 Material remains in FAIR condition overall. This Material is unchanged as of this date.

03/10/2010 Location Description changed from ALL OFFICES, STORAGE ROOMS, LIBRARY, AND MULTI-PURPOSE

ROOM to ALL OFFICES, STORAGE ROOMS, LIBRARY, MULTI-PURPOSE ROOM, AND COURTYARD STORAGE CLOSETS (LOCATED OUTSIDE PODS A-F). Quantity changed from 34,400 SF to 34,860 SF.

Additional damage: <5% Physical Damage - in the form of approx. 1 SF of the wall has been cut and

removed in electrical Room of Pod D.