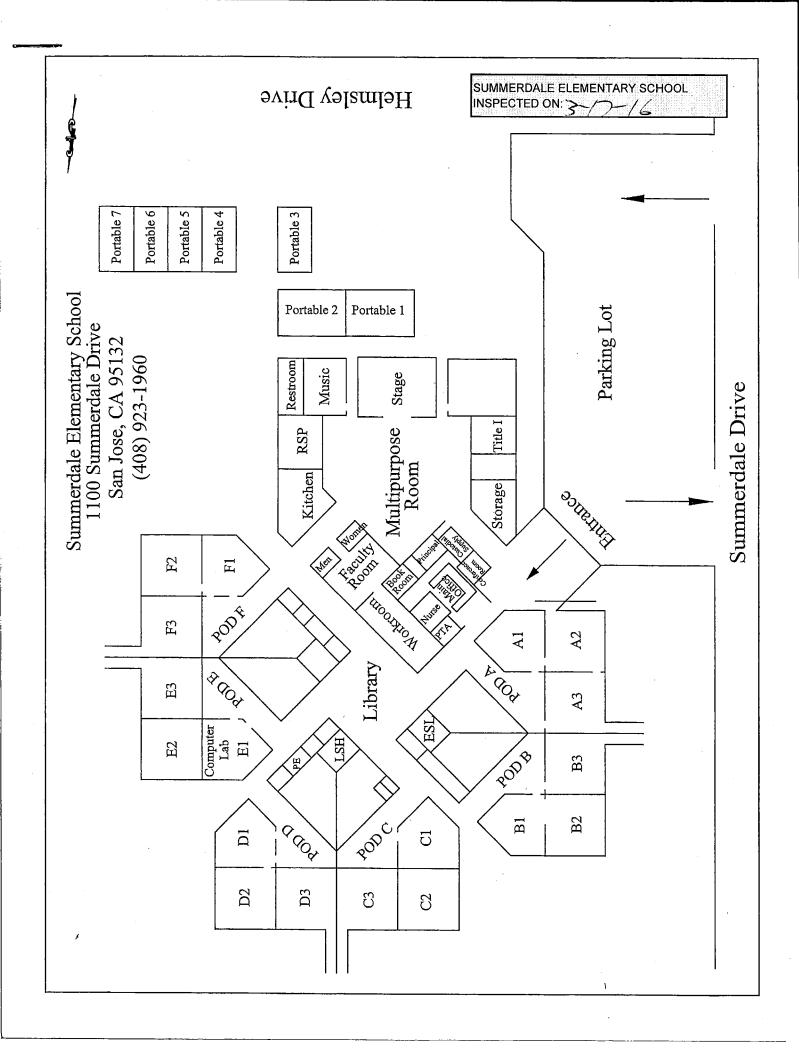

# SIX-MONTH SURVEILLANCE AHERA REPORT

SUMMERDALE ELEMENTARY SCHOOL 1100 SUMMERDALE DRIVE SAN JOSE, CA 95132

PREPARED FOR:

BERRYESSA UNION ELEMENTARY SCHOOL DISTRICT 1376 PIEDMONT ROAD SAN JOSE, CA 95132

INSPECTED ON: FEBRUARY 15, 2023

# BERRYESSA UNION ELEMENTARY SCHOOL DISTRICT SUMMERDALE ELEMENTARY SCHOOL

**INSPECTED ON: FEBRUARY 15, 2023** 

**INSPECTED BY:** 

Leland Kafeyan

Cal/OSHA Certified Site Surveillance Technician
Certification Number 06-4110

# **SUMMERDALE ELEMENTARY SCHOOL**

| BUILDING NAME BUILDING USED AS (#FLOORS) CONSTRUCTION                                                                                         | BUILDING AREA (APPROXIMATE) |
|-----------------------------------------------------------------------------------------------------------------------------------------------|-----------------------------|
| CLASSROOMS 01 PORTABLE BUILDING                                                                                                               |                             |
| Classroom ( 1 ) Wood and Metal Portable                                                                                                       | 960 SF                      |
| CLASSROOMS 02 PORTABLE BUILDING                                                                                                               |                             |
| Classroom ( 1 ) Wood and Metal Portable                                                                                                       | 960 SF                      |
| CLASSROOMS 03 PORTABLE BUILDING                                                                                                               |                             |
| Classroom ( 1 ) Wood and Metal Portable                                                                                                       | 960 SF                      |
| CLASSROOMS 04-07 PORTABLE BUILDING                                                                                                            |                             |
| Classrooms ( 1 ) Wood and Metal Portables                                                                                                     | 3,840 SF                    |
| MAIN BUILDING                                                                                                                                 |                             |
| Classrooms, Offices, Kitchen, Multi-Purpose Room, Library, Restrooms, Storages  ( 1 ) Wood, Metal, Plaster, Gypsum Wallboard System, Concrete | 29,700 SF                   |
| METAL STORAGE CONTAINERS                                                                                                                      |                             |
| Storage ( 1 ) Storage                                                                                                                         | 640 SF                      |
| PLASTIC SHED STORAGE CONTAINER                                                                                                                |                             |
| Storage ( 1 ) Hard Plastic                                                                                                                    | 60 SF                       |
| Total Number Of Buildings: 7 (Approximate) Total Sq Ft. :                                                                                     | <u>37,120</u>               |