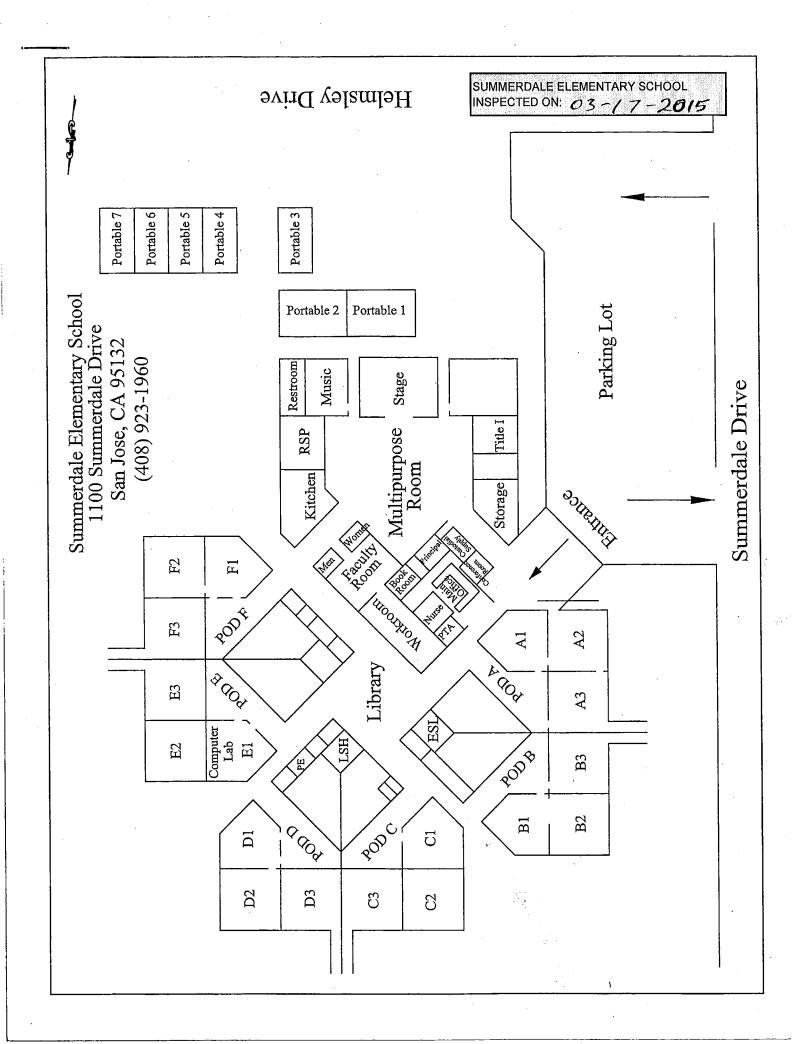

# **SUMMERDALE ELEMENTARY SCHOOL**

| BUILDING NAME BUILDING USED AS (#FLOORS) CONSTRUCTION                                                                                         | BUILDING AREA (APPROXIMATE) |
|-----------------------------------------------------------------------------------------------------------------------------------------------|-----------------------------|
| CLASSROOMS 01 PORTABLE BUILDING                                                                                                               |                             |
| Classroom ( 1 ) Wood and Metal Portable                                                                                                       | 960 SF                      |
| CLASSROOMS 02 PORTABLE BUILDING                                                                                                               |                             |
| Classroom ( 1 ) Wood and Metal Portable                                                                                                       | 960 SF                      |
| CLASSROOMS 03 PORTABLE BUILDING                                                                                                               |                             |
| Classroom ( 1 ) Wood and Metal Portable                                                                                                       | 960 SF                      |
| CLASSROOMS 04-07 PORTABLE BUILDING                                                                                                            |                             |
| Classrooms ( 1 ) Wood and Metal Portables                                                                                                     | 3,840 SF                    |
| MAIN BUILDING                                                                                                                                 |                             |
| Classrooms, Offices, Kitchen, Multi-Purpose Room, Library, Restrooms, Storages  ( 1 ) Wood, Metal, Plaster, Gypsum Wallboard System, Concrete | 29,700 SF                   |
| METAL STORAGE CONTAINERS                                                                                                                      |                             |
| Storage ( 1 ) Storage                                                                                                                         | 640 SF                      |
| PLASTIC SHED STORAGE CONTAINER                                                                                                                |                             |
| Storage ( 1 ) Hard Plastic                                                                                                                    | 60 SF                       |
| Total Number Of Buildings: 7 (Approximate) Total Sq Ft. :                                                                                     | <u>37,120</u>               |