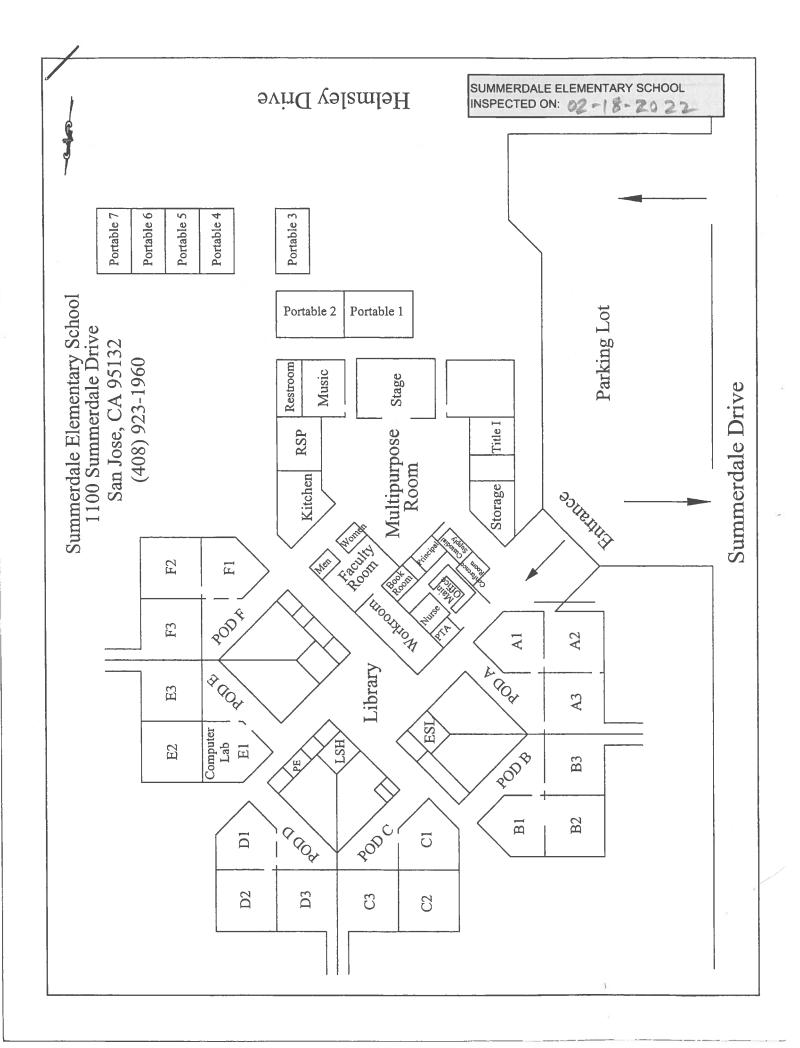

# SIX-MONTH SURVEILLANCE AHERA REPORT

SUMMERDALE ELEMENTARY SCHOOL 1100 SUMMERDALE DRIVE SAN JOSE, CA 95132

PREPARED FOR:

BERRYESSA UNION ELEMENTARY SCHOOL DISTRICT 1376 PIEDMONT ROAD SAN JOSE, CA 95132

INSPECTED ON: FEBRUARY 15, 2023

# BERRYESSA UNION ELEMENTARY SCHOOL DISTRICT SUMMERDALE ELEMENTARY SCHOOL

**INSPECTED ON: FEBRUARY 15, 2023** 

**INSPECTED BY:** 

Leland Kafeyan

Cal/OSHA Certified Site Surveillance Technician
Certification Number 06-4110