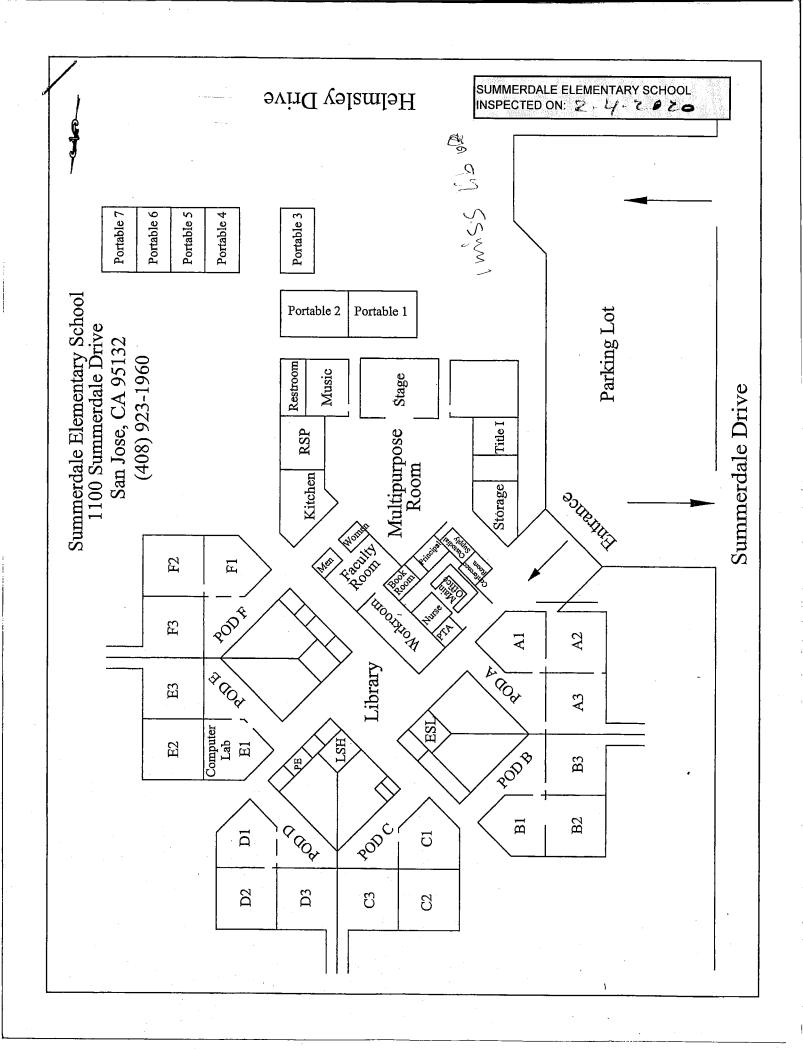

# **SUMMERDALE ELEMENTARY SCHOOL**

| BUILDING NAME BUILDING USED AS (#FLOORS) CONSTRUCTION                                                                                         | BUILDING AREA (APPROXIMATE) |
|-----------------------------------------------------------------------------------------------------------------------------------------------|-----------------------------|
| CLASSROOMS 01 PORTABLE BUILDING                                                                                                               |                             |
| Classroom ( 1 ) Wood and Metal Portable                                                                                                       | 960 SF                      |
| CLASSROOMS 02 PORTABLE BUILDING                                                                                                               |                             |
| Classroom ( 1 ) Wood and Metal Portable                                                                                                       | 960 SF                      |
| CLASSROOMS 03 PORTABLE BUILDING                                                                                                               |                             |
| Classroom ( 1 ) Wood and Metal Portable                                                                                                       | 960 SF                      |
| CLASSROOMS 04-07 PORTABLE BUILDING                                                                                                            |                             |
| Classrooms ( 1 ) Wood and Metal Portables                                                                                                     | 3,840 SF                    |
| MAIN BUILDING                                                                                                                                 |                             |
| Classrooms, Offices, Kitchen, Multi-Purpose Room, Library, Restrooms, Storages  ( 1 ) Wood, Metal, Plaster, Gypsum Wallboard System, Concrete | 29,700 SF                   |
| METAL STORAGE CONTAINERS                                                                                                                      |                             |
| Storage ( 1 ) Storage                                                                                                                         | 640 SF                      |
| PLASTIC SHED STORAGE CONTAINER                                                                                                                |                             |
| Storage ( 1 ) Hard Plastic                                                                                                                    | 60 SF                       |
| Total Number Of Buildings: 7 (Approximate) Total Sq Ft. :                                                                                     | <u>37,120</u>               |