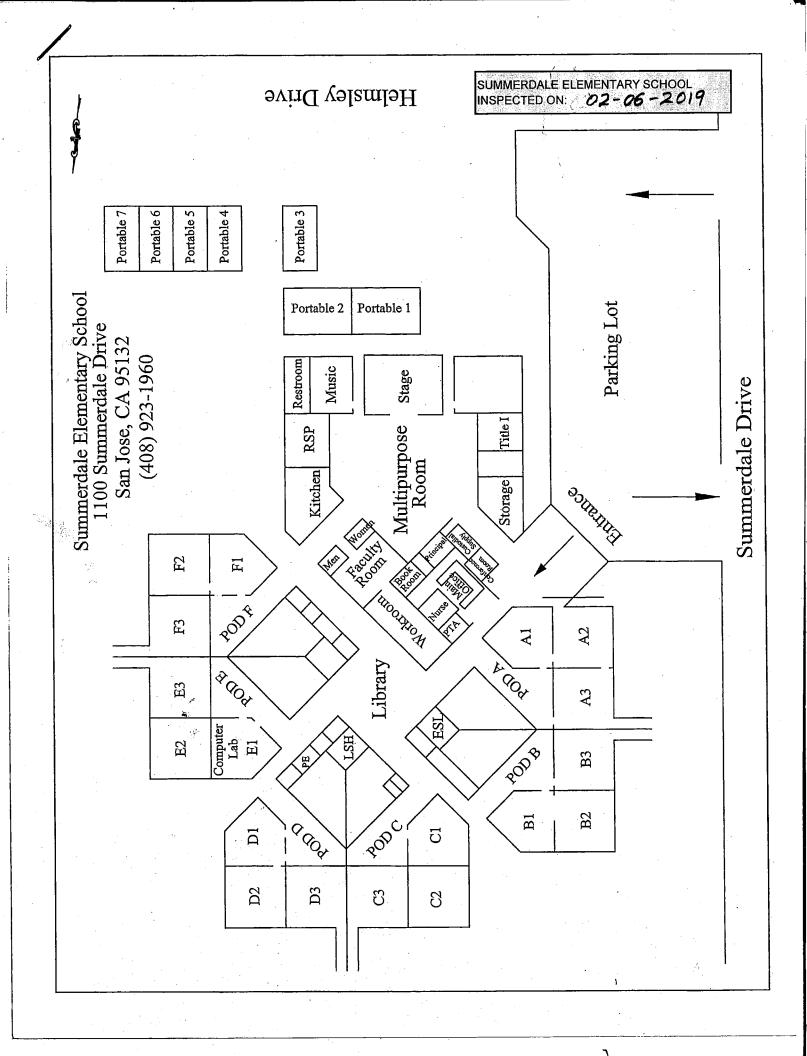

# **SUMMERDALE ELEMENTARY SCHOOL**

| BUILDING NAME BUILDING USED AS (#FLOORS) CONSTRUCTION                                                                                         | BUILDING AREA (APPROXIMATE) |
|-----------------------------------------------------------------------------------------------------------------------------------------------|-----------------------------|
| CLASSROOMS 01 PORTABLE BUILDING                                                                                                               |                             |
| Classroom ( 1 ) Wood and Metal Portable                                                                                                       | 960 SF                      |
| CLASSROOMS 02 PORTABLE BUILDING                                                                                                               |                             |
| Classroom ( 1 ) Wood and Metal Portable                                                                                                       | 960 SF                      |
| CLASSROOMS 03 PORTABLE BUILDING                                                                                                               |                             |
| Classroom ( 1 ) Wood and Metal Portable                                                                                                       | 960 SF                      |
| CLASSROOMS 04-07 PORTABLE BUILDING                                                                                                            |                             |
| Classrooms ( 1 ) Wood and Metal Portables                                                                                                     | 3,840 SF                    |
| MAIN BUILDING                                                                                                                                 |                             |
| Classrooms, Offices, Kitchen, Multi-Purpose Room, Library, Restrooms, Storages  ( 1 ) Wood, Metal, Plaster, Gypsum Wallboard System, Concrete | 29,700 SF                   |
| METAL STORAGE CONTAINERS                                                                                                                      |                             |
| Storage ( 1 ) Storage                                                                                                                         | 640 SF                      |
| PLASTIC SHED STORAGE CONTAINER                                                                                                                |                             |
| Storage ( 1 ) Hard Plastic                                                                                                                    | 60 SF                       |
| Total Number Of Buildings: 7 (Approximate) Total Sq Ft. :                                                                                     | <u>37,120</u>               |