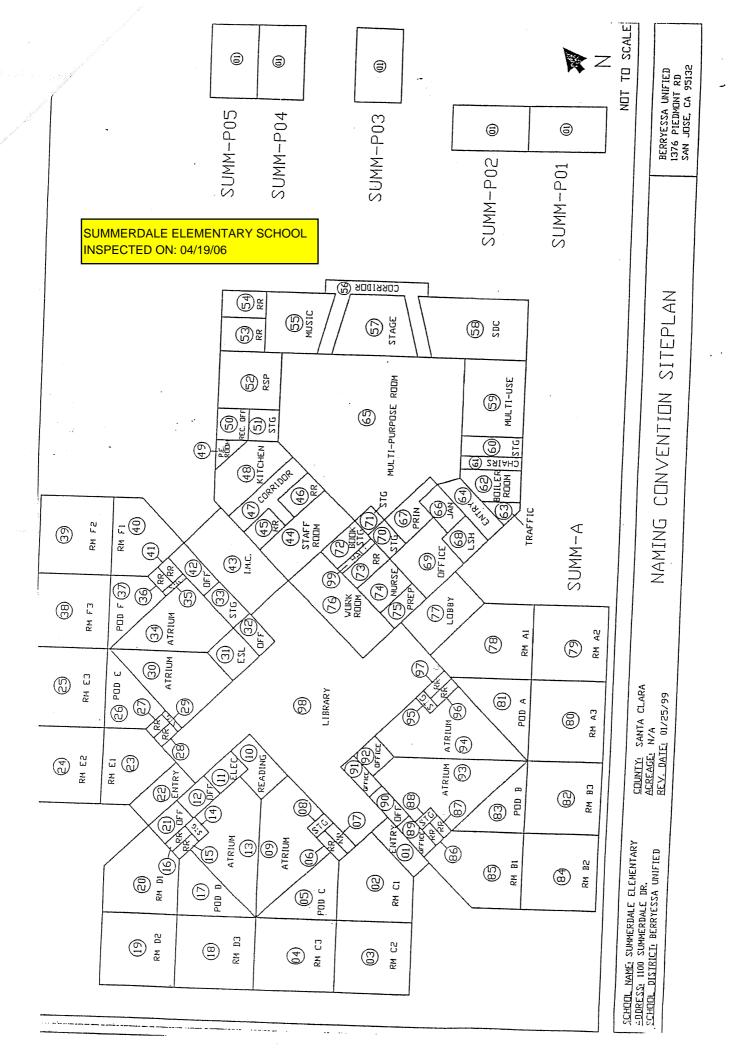

# **SUMMERDALE ELEMENTARY SCHOOL**

| BUILDING NAME BUILDING USED AS (#FLOORS) CONSTRUCTION                                                                                         | BUILDING AREA (APPROXIMATE) |
|-----------------------------------------------------------------------------------------------------------------------------------------------|-----------------------------|
| CLASSROOMS 01 PORTABLE BUILDING                                                                                                               |                             |
| Classroom ( 1 ) Wood and Metal Portable                                                                                                       | 960 SF                      |
| CLASSROOMS 02 PORTABLE BUILDING                                                                                                               |                             |
| Classroom ( 1 ) Wood and Metal Portable                                                                                                       | 960 SF                      |
| CLASSROOMS 03 PORTABLE BUILDING                                                                                                               |                             |
| Classroom ( 1 ) Wood and Metal Portable                                                                                                       | 960 SF                      |
| CLASSROOMS 04-07 PORTABLE BUILDING                                                                                                            |                             |
| Classrooms ( 1 ) Wood and Metal Portables                                                                                                     | 3,840 SF                    |
| MAIN BUILDING                                                                                                                                 |                             |
| Classrooms, Offices, Kitchen, Multi-Purpose Room, Library, Restrooms, Storages  ( 1 ) Wood, Metal, Plaster, Gypsum Wallboard System, Concrete | 29,700 SF                   |
| METAL STORAGE CONTAINERS                                                                                                                      |                             |
| Storage ( 1 ) Storage                                                                                                                         | 640 SF                      |
| PLASTIC SHED STORAGE CONTAINER                                                                                                                |                             |
| Storage ( 1 ) Hard Plastic                                                                                                                    | 60 SF                       |
| Total Number Of Buildings: 7 (Approximate) Total Sq Ft. :                                                                                     | <u>37,120</u>               |