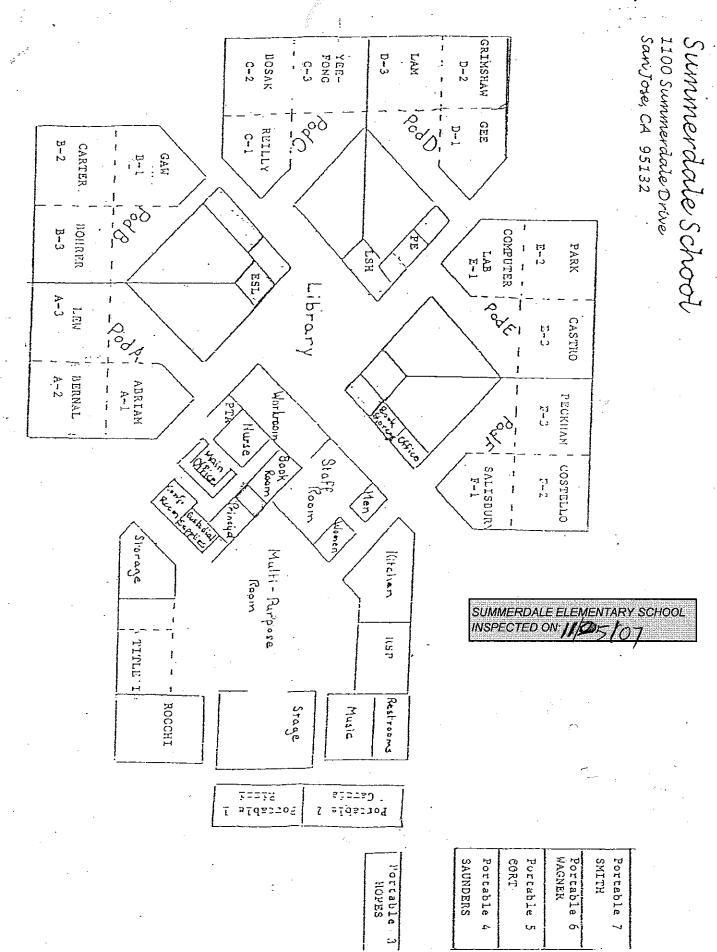

# **SUMMERDALE ELEMENTARY SCHOOL**

| BUILDING NAME BUILDING USED AS (#FLOORS) CONSTRUCTION                                                                                         | BUILDING AREA (APPROXIMATE) |
|-----------------------------------------------------------------------------------------------------------------------------------------------|-----------------------------|
| CLASSROOMS 01 PORTABLE BUILDING                                                                                                               |                             |
| Classroom ( 1 ) Wood and Metal Portable                                                                                                       | 960 SF                      |
| CLASSROOMS 02 PORTABLE BUILDING                                                                                                               |                             |
| Classroom ( 1 ) Wood and Metal Portable                                                                                                       | 960 SF                      |
| CLASSROOMS 03 PORTABLE BUILDING                                                                                                               |                             |
| Classroom ( 1 ) Wood and Metal Portable                                                                                                       | 960 SF                      |
| CLASSROOMS 04-07 PORTABLE BUILDING                                                                                                            |                             |
| Classrooms ( 1 ) Wood and Metal Portables                                                                                                     | 3,840 SF                    |
| MAIN BUILDING                                                                                                                                 |                             |
| Classrooms, Offices, Kitchen, Multi-Purpose Room, Library, Restrooms, Storages  ( 1 ) Wood, Metal, Plaster, Gypsum Wallboard System, Concrete | 29,700 SF                   |
| METAL STORAGE CONTAINERS                                                                                                                      |                             |
| Storage ( 1 ) Storage                                                                                                                         | 640 SF                      |
| PLASTIC SHED STORAGE CONTAINER                                                                                                                |                             |
| Storage ( 1 ) Hard Plastic                                                                                                                    | 60 SF                       |
| Total Number Of Buildings: 7 (Approximate) Total Sq Ft. :                                                                                     | <u>37,120</u>               |