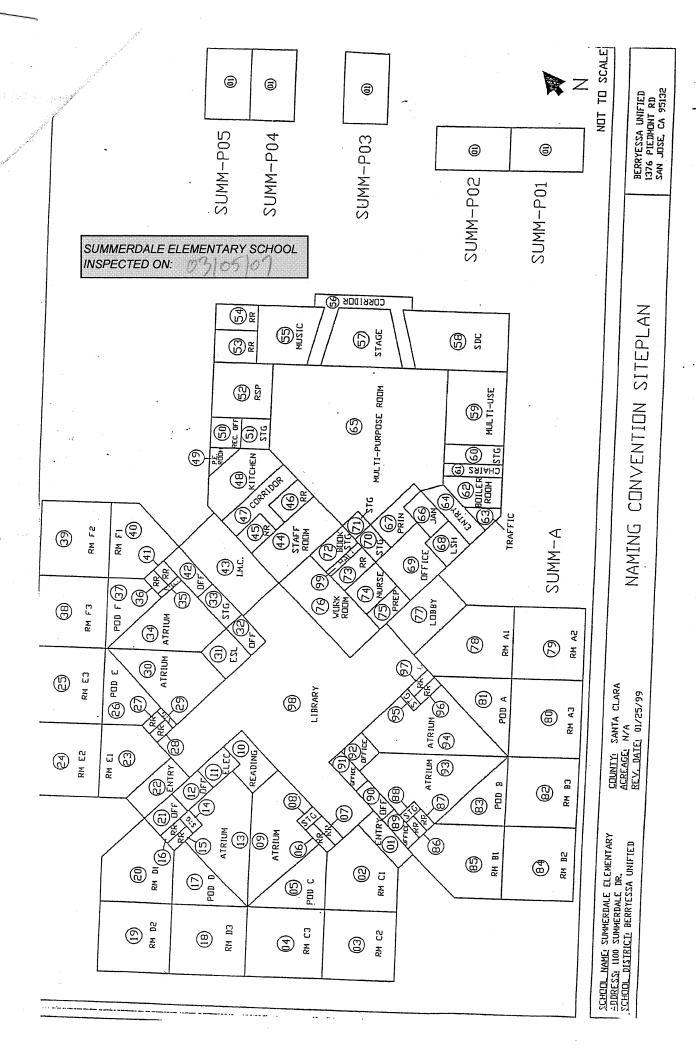

# **SUMMERDALE ELEMENTARY SCHOOL**

| BUILDING NAME BUILDING USED AS (#FLOORS) CONSTRUCTION                                                                                         | BUILDING AREA (APPROXIMATE) |
|-----------------------------------------------------------------------------------------------------------------------------------------------|-----------------------------|
| CLASSROOMS 01 PORTABLE BUILDING                                                                                                               |                             |
| Classroom ( 1 ) Wood and Metal Portable                                                                                                       | 960 SF                      |
| CLASSROOMS 02 PORTABLE BUILDING                                                                                                               |                             |
| Classroom ( 1 ) Wood and Metal Portable                                                                                                       | 960 SF                      |
| CLASSROOMS 03 PORTABLE BUILDING                                                                                                               |                             |
| Classroom ( 1 ) Wood and Metal Portable                                                                                                       | 960 SF                      |
| CLASSROOMS 04-07 PORTABLE BUILDING                                                                                                            |                             |
| Classrooms ( 1 ) Wood and Metal Portables                                                                                                     | 3,840 SF                    |
| MAIN BUILDING                                                                                                                                 |                             |
| Classrooms, Offices, Kitchen, Multi-Purpose Room, Library, Restrooms, Storages  ( 1 ) Wood, Metal, Plaster, Gypsum Wallboard System, Concrete | 29,700 SF                   |
| METAL STORAGE CONTAINERS                                                                                                                      |                             |
| Storage ( 1 ) Storage                                                                                                                         | 640 SF                      |
| PLASTIC SHED STORAGE CONTAINER                                                                                                                |                             |
| Storage ( 1 ) Hard Plastic                                                                                                                    | 60 SF                       |
| Total Number Of Buildings: 7 (Approximate) Total Sq Ft. :                                                                                     | <u>37,120</u>               |