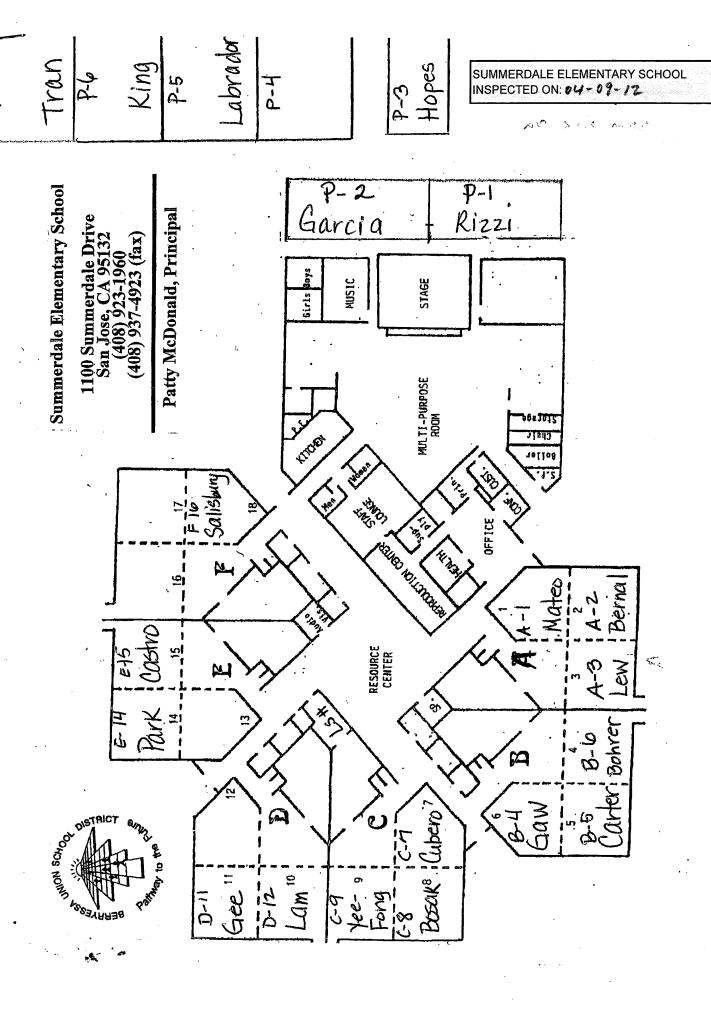

# LIST OF BUILDINGS AT

# **SUMMERDALE ELEMENTARY SCHOOL**

| BUILDING NAME BUILDING USED AS (#FLOORS) CONSTRUCTION                                                                                         | BUILDING AREA (APPROXIMATE) |
|-----------------------------------------------------------------------------------------------------------------------------------------------|-----------------------------|
| CLASSROOMS 01 PORTABLE BUILDING                                                                                                               |                             |
| Classroom ( 1 ) Wood and Metal Portable                                                                                                       | 960 SF                      |
| CLASSROOMS 02 PORTABLE BUILDING                                                                                                               |                             |
| Classroom ( 1 ) Wood and Metal Portable                                                                                                       | 960 SF                      |
| CLASSROOMS 03 PORTABLE BUILDING                                                                                                               |                             |
| Classroom ( 1 ) Wood and Metal Portable                                                                                                       | 960 SF                      |
| CLASSROOMS 04-07 PORTABLE BUILDING                                                                                                            |                             |
| Classrooms ( 1 ) Wood and Metal Portables                                                                                                     | 3,840 SF                    |
| MAIN BUILDING                                                                                                                                 |                             |
| Classrooms, Offices, Kitchen, Multi-Purpose Room, Library, Restrooms, Storages  ( 1 ) Wood, Metal, Plaster, Gypsum Wallboard System, Concrete | 29,700 SF                   |
| METAL STORAGE CONTAINERS                                                                                                                      |                             |
| Storage ( 1 ) Storage                                                                                                                         | 640 SF                      |
| PLASTIC SHED STORAGE CONTAINER                                                                                                                |                             |
| Storage ( 1 ) Hard Plastic                                                                                                                    | 60 SF                       |
| Total Number Of Buildings: 7 (Approximate) Total Sq Ft. :                                                                                     | <u>37,120</u>               |