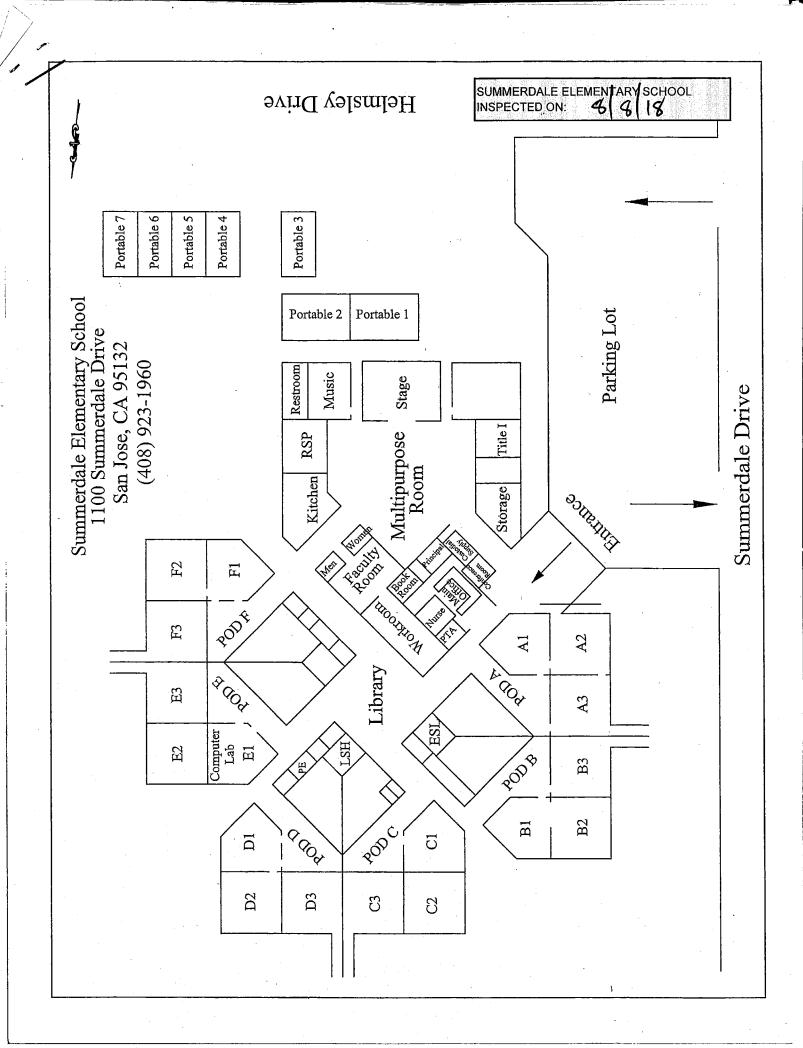

# **SUMMERDALE ELEMENTARY SCHOOL**

| BUILDING NAME BUILDING USED AS (#FLOORS) CONSTRUCTION                                                                                         | BUILDING AREA (APPROXIMATE) |
|-----------------------------------------------------------------------------------------------------------------------------------------------|-----------------------------|
| CLASSROOMS 01 PORTABLE BUILDING                                                                                                               |                             |
| Classroom ( 1 ) Wood and Metal Portable                                                                                                       | 960 SF                      |
| CLASSROOMS 02 PORTABLE BUILDING                                                                                                               |                             |
| Classroom ( 1 ) Wood and Metal Portable                                                                                                       | 960 SF                      |
| CLASSROOMS 03 PORTABLE BUILDING                                                                                                               |                             |
| Classroom ( 1 ) Wood and Metal Portable                                                                                                       | 960 SF                      |
| CLASSROOMS 04-07 PORTABLE BUILDING                                                                                                            |                             |
| Classrooms ( 1 ) Wood and Metal Portables                                                                                                     | 3,840 SF                    |
| MAIN BUILDING                                                                                                                                 |                             |
| Classrooms, Offices, Kitchen, Multi-Purpose Room, Library, Restrooms, Storages  ( 1 ) Wood, Metal, Plaster, Gypsum Wallboard System, Concrete | 29,700 SF                   |
| METAL STORAGE CONTAINERS                                                                                                                      |                             |
| Storage ( 1 ) Storage                                                                                                                         | 640 SF                      |
| PLASTIC SHED STORAGE CONTAINER                                                                                                                |                             |
| Storage ( 1 ) Hard Plastic                                                                                                                    | 60 SF                       |
| Total Number Of Buildings: 7 (Approximate) Total Sq Ft. :                                                                                     | <u>37,120</u>               |