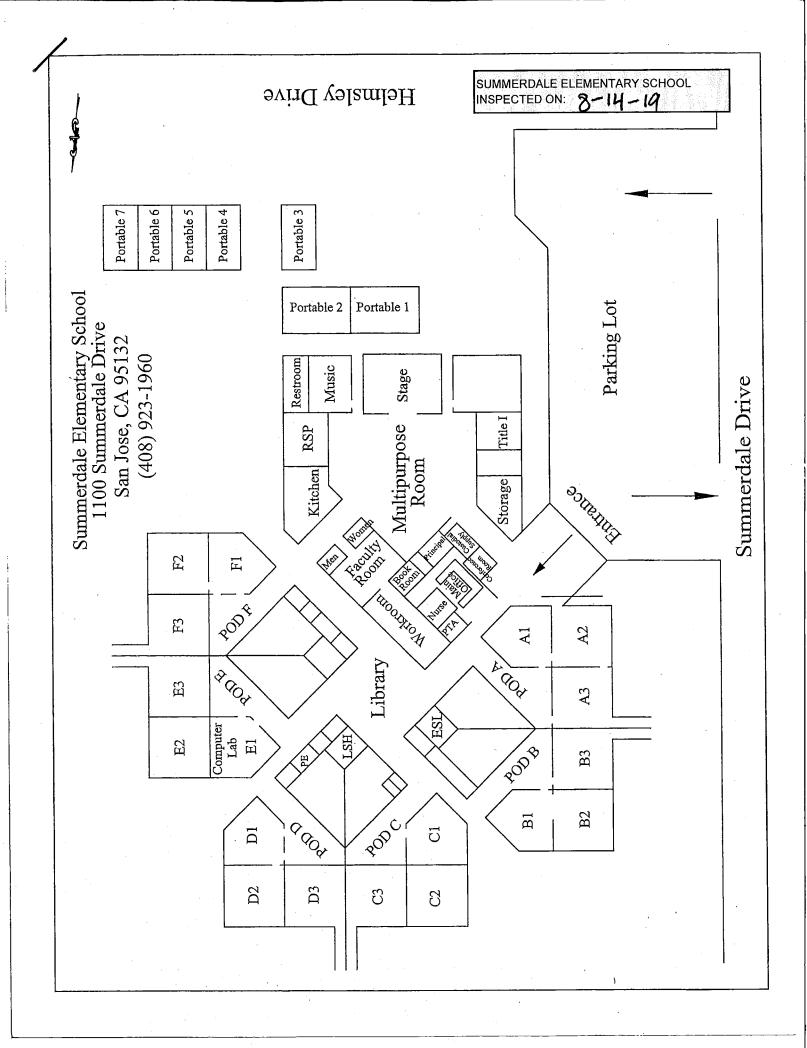

# **SUMMERDALE ELEMENTARY SCHOOL**

| BUILDING NAME BUILDING USED AS (#FLOORS) CONSTRUCTION                                                                                         | BUILDING AREA (APPROXIMATE) |
|-----------------------------------------------------------------------------------------------------------------------------------------------|-----------------------------|
| CLASSROOMS 01 PORTABLE BUILDING                                                                                                               |                             |
| Classroom ( 1 ) Wood and Metal Portable                                                                                                       | 960 SF                      |
| CLASSROOMS 02 PORTABLE BUILDING                                                                                                               |                             |
| Classroom ( 1 ) Wood and Metal Portable                                                                                                       | 960 SF                      |
| CLASSROOMS 03 PORTABLE BUILDING                                                                                                               |                             |
| Classroom ( 1 ) Wood and Metal Portable                                                                                                       | 960 SF                      |
| CLASSROOMS 04-07 PORTABLE BUILDING                                                                                                            |                             |
| Classrooms ( 1 ) Wood and Metal Portables                                                                                                     | 3,840 SF                    |
| MAIN BUILDING                                                                                                                                 |                             |
| Classrooms, Offices, Kitchen, Multi-Purpose Room, Library, Restrooms, Storages  ( 1 ) Wood, Metal, Plaster, Gypsum Wallboard System, Concrete | 29,700 SF                   |
| METAL STORAGE CONTAINERS                                                                                                                      |                             |
| Storage ( 1 ) Storage                                                                                                                         | 640 SF                      |
| PLASTIC SHED STORAGE CONTAINER                                                                                                                |                             |
| Storage ( 1 ) Hard Plastic                                                                                                                    | 60 SF                       |
| Total Number Of Buildings: 7 (Approximate) Total Sq Ft. :                                                                                     | <u>37,120</u>               |