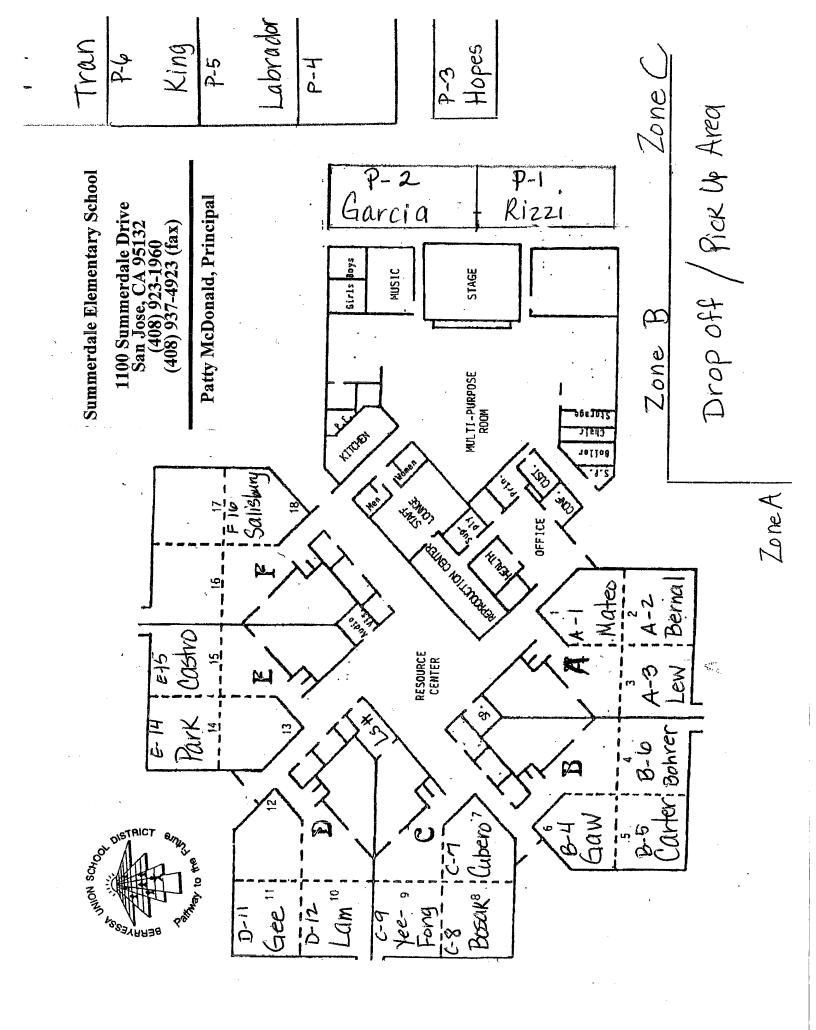

# LIST OF BUILDINGS AT

# **SUMMERDALE ELEMENTARY SCHOOL**

| BUILDING NAME BUILDING USED AS (#FLOORS) CONSTRUCTION                                                                                         | BUILDING AREA (APPROXIMATE) |
|-----------------------------------------------------------------------------------------------------------------------------------------------|-----------------------------|
| CLASSROOMS 01 PORTABLE BUILDING                                                                                                               |                             |
| Classroom ( 1 ) Wood and Metal Portable                                                                                                       | 960 SF                      |
| CLASSROOMS 02 PORTABLE BUILDING                                                                                                               |                             |
| Classroom ( 1 ) Wood and Metal Portable                                                                                                       | 960 SF                      |
| CLASSROOMS 03 PORTABLE BUILDING                                                                                                               |                             |
| Classroom ( 1 ) Wood and Metal Portable                                                                                                       | 960 SF                      |
| CLASSROOMS 04-07 PORTABLE BUILDING                                                                                                            |                             |
| Classrooms ( 1 ) Wood and Metal Portables                                                                                                     | 3,840 SF                    |
| MAIN BUILDING                                                                                                                                 |                             |
| Classrooms, Offices, Kitchen, Multi-Purpose Room, Library, Restrooms, Storages  ( 1 ) Wood, Metal, Plaster, Gypsum Wallboard System, Concrete | 29,700 SF                   |
| METAL STORAGE CONTAINERS                                                                                                                      |                             |
| Storage ( 1 ) Storage                                                                                                                         | 640 SF                      |
| PLASTIC SHED STORAGE CONTAINER                                                                                                                |                             |
| Storage ( 1 ) Hard Plastic                                                                                                                    | 60 SF                       |
| Total Number Of Buildings: 7 (Approximate) Total Sq Ft. :                                                                                     | <u>37,120</u>               |